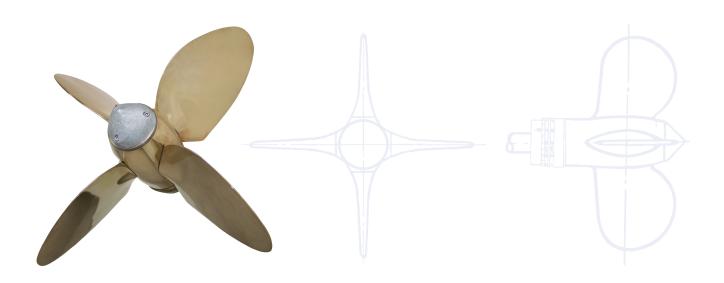

| PROPELLER<br>SPINNER MODEL | PRICE LIST<br>(VAT non included) | DESCRIPTION OF THE OVERHAULING                                                                            |
|----------------------------|----------------------------------|-----------------------------------------------------------------------------------------------------------|
| Classic - E-63             | 400 €                            |                                                                                                           |
| Classic - E-70             | 460 €                            | Polishing, re-balancing, recovery of rotational plays among mechanical parts                              |
| Classic - E-83             | 520 €                            | <ul> <li>Replacement of original zinc anodes</li> <li>Replacement of all locking screws and of</li> </ul> |
| Classic - E-100            | 700 €                            | the central cone gear if needed                                                                           |
| Classic - E-125            | 950 €                            |                                                                                                           |

| PROPELLER<br>SPINNER MODEL | PRICE LIST<br>(VAT non included) | DESCRIPTION OF THE OVERHAULING                                                   |
|----------------------------|----------------------------------|----------------------------------------------------------------------------------|
| Classic - E-63             | 430 €                            |                                                                                  |
| Classic - E-70             | 500 €                            | - Polishing to balancing recovery of                                             |
| Classic - E-83             | 560 €                            | Polishing, re-balancing, recovery of rotational plays among mechanical parts     |
| Classic - E-100            | 800 €                            | Replacement of original zinc anodes     Replacement of all locking screws and of |
| Classic - E-125            | 1200 €                           | the central cone gear if needed                                                  |
| Classic - E-160            | 1500 €                           |                                                                                  |