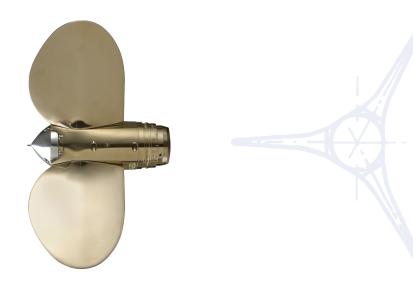

Fast gen. II - E-126 / E-127

In case the propeller is particularly damaged, MAX PROP®, will send you a detailed free quotation before proceeding with any work.

1100 €

| PROPELLER<br>SPINNER MODEL | PRICE LIST<br>(VAT non included) | DESCRIPTION OF THE OVERHAULING                                                                                                                |
|----------------------------|----------------------------------|-----------------------------------------------------------------------------------------------------------------------------------------------|
| Fast gen. II - E-90 / E-99 | 800 €                            |                                                                                                                                               |
| Fast gen. II - E-110       | 900 €                            | Polishing, re-balancing, recovery of<br>rotational plays among mechanical parts                                                               |
| Fast gen. II - E-126       | 1200 €                           | <ul> <li>Replacement of original zinc anodes</li> <li>Replacement of all locking screws and of<br/>the central cone gear if needed</li> </ul> |
| Fast gen. II - E-145       | 1400 €                           |                                                                                                                                               |