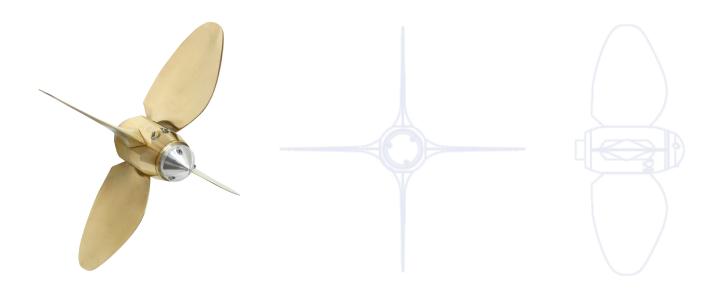

| PROPELLER<br>SPINNER MODEL | PRICE LIST<br>(VAT non included) | DESCRIPTION OF THE OVERHAULING                                                                                                                |
|----------------------------|----------------------------------|-----------------------------------------------------------------------------------------------------------------------------------------------|
| Classic - E-90             | 750 €                            | Polishing, re-balancing, recovery of rotational plays among mechanical parts                                                                  |
| Classic - E-99             | 800 €                            | <ul> <li>Replacement of original zinc anodes</li> <li>Replacement of all locking screws and of<br/>the central cone gear if needed</li> </ul> |

| PROPELLER<br>SPINNER MODEL | PRICE LIST<br>(VAT non included) | DESCRIPTION OF THE OVERHAULING                                                                                                                         |
|----------------------------|----------------------------------|--------------------------------------------------------------------------------------------------------------------------------------------------------|
| Classic - E-90             | 750 €                            | Polishing, re-balancing, recovery of                                                                                                                   |
| Classic - E-99             | 800 €                            | <ul><li>rotational plays among mechanical parts</li><li>Replacement of original zinc anodes</li><li>Replacement of all locking screws and of</li></ul> |
| Classic - E-110            | 1000 €                           | the central cone gear if needed                                                                                                                        |